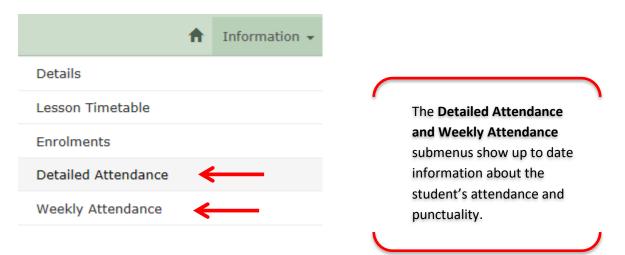

bmit Personal Details Change Request |                                                                               |
| Submit Address Change Request          |                                                                               |
| Notification of Absence                |                                                                               |

## Lesson Timetable

Version 2.2

|                  |   | Information 👻 |
|------------------|---|---------------|
|                  | п |               |
|                  |   |               |
| Details          |   |               |
|                  |   |               |
| Lesson Timetable |   | _             |
|                  | - |               |

## **Enrolments**



## **Detailed Attendance and Weekly Attendance**



## **Exams and Exam Timetable**

| ft                        | Information 👻 |
|---------------------------|---------------|
| Details                   |               |
| Lesson Timetable          |               |
| Enrolments                |               |
| Detailed Attendance       |               |
| Weekly Attendance         |               |
| My Register Marks for the | year          |
| Authorised Absence        |               |
| Exams                     |               |
| Exam Timetable 🗲          | -             |

## Quals on Entry

| A                         | Information + |
|---------------------------|---------------|
| Details                   |               |
| Lesson Timetable          |               |
| Enrolments                |               |
| Detaile