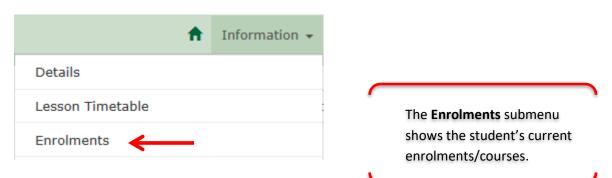

|
| Submit Personal Details Change Request |                                                                               |
| Submit Address Change Request          |                                                                               |
| Notification of Absence                |                                                                               |

## Lesson Timetable

Version 2.2

|                  |   | Information 👻 |
|------------------|---|---------------|
|                  | п |               |
|                  |   |               |
| Details          |   |               |
|                  |   |               |
| Lesson Timetable |   | _             |
|                  | - |               |

## **Enrolments**



## **Detailed Attendance and Weekly Attendance**



## **Exams and Exam Timetable**

| ft                        | Information 👻 |
|---------------------------|---------------|
| Details                   |               |
| Lesson Timetable          |               |
| Enrolments                |               |
| Detailed Attendance       |               |
| Weekly Attendance         |               |
| My Register Marks for the | year          |
| Authorised Absence        |               |
| Exams                     |               |
| Exam Timetable 🗲          | -             |

## Quals on Entry

| A                         | Information + |
|---------------------------|---------------|
| Details                   |               |
| Lesson Timetable          |               |
| E