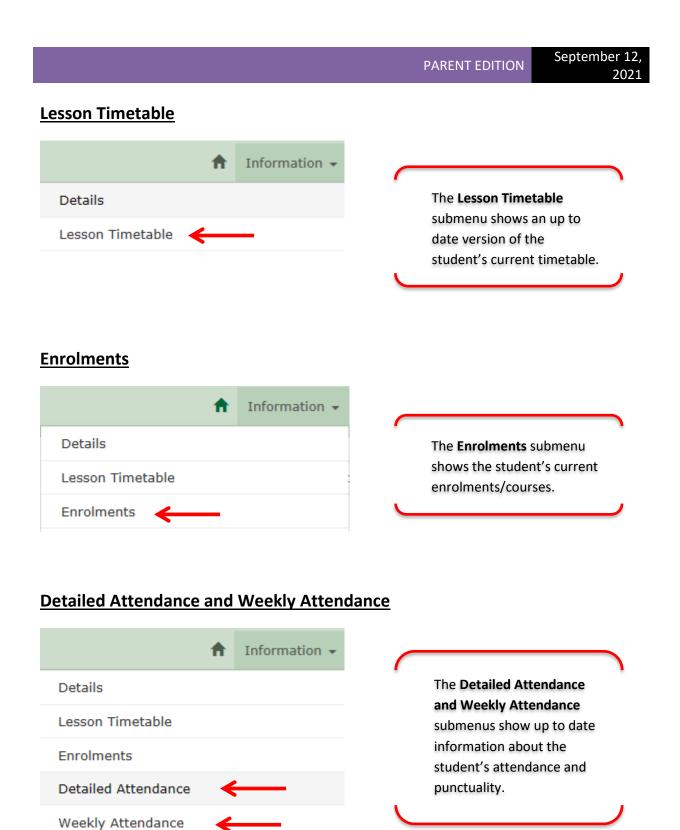

#### Information Menu

#### <u>Details</u>

| <b>f</b>                     | Information 👻 |
|------------------------------|---------------|
| Details                      |               |
| Lesson Timetable             |               |
| Enrolments                   |               |
| Detailed Attendance          |               |
| Weekly Attendance            |               |
| My Register Marks for the ye | ear           |
| Authorised Absence           |               |
| Exams                        |               |
| Exam Timetable               |               |
| Quals on Entry               |               |
| Submit Personal Details Cha  | nge Request   |
| Submit Address Change Req    | luest         |
| Notification of Absence      |               |